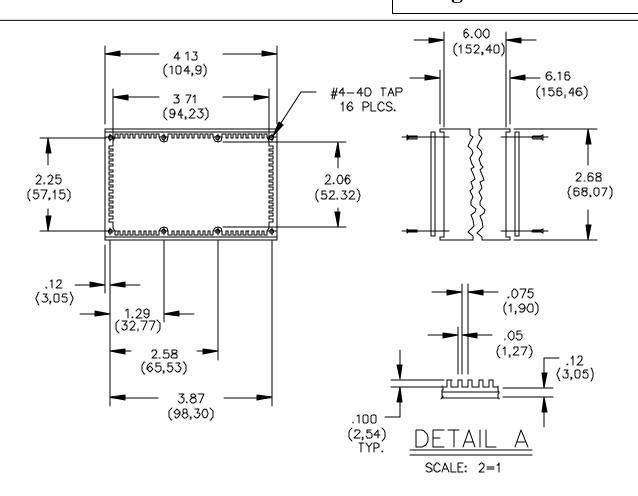

## Model 3743 Unpainted Shielded Housing, 6" High With Card Guides

## **MATERIALS:**

Shielded Housing: Extruded Aluminum, Alloy 6063-T5

Finish: None

Cover: 2 each, 2.03 (.080) thick Aluminum, Alloy 1100-H14

Finish: Clear anodized per MIL-A-8625

Screws: 16 each, #4-40 x 6.35 (1/4) Flat Head

## **RATINGS:**

Operating Temperature:  $-55^{\circ}$ C to  $+150^{\circ}$ C ( $-67^{\circ}$  to  $+302^{\circ}$ F)

**ORDERING INFORMATION:** Model 3743

All dimensions are in inches. Tolerances (except noted):  $.xx = \pm .02$ " (,51 mm),  $.xxx = \pm .00$ " (,127 mm). All specifications are to the latest revisions. Specifications are subject to change without notice. Registered trademarks are the property of their respective companies.